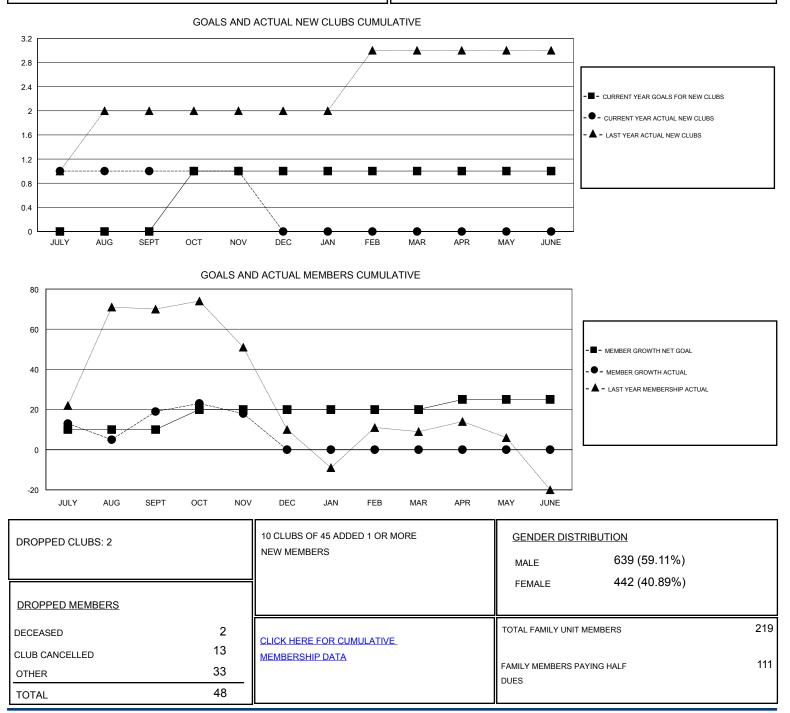

## Results as of: 11/30/2019

| GMT:                           | LOCATION NEWFOUNDLAND-LABRADOR |           |               |                       |                           |                         | GMT CA                                             |
|--------------------------------|--------------------------------|-----------|---------------|-----------------------|---------------------------|-------------------------|----------------------------------------------------|
| Clubs<br>RESULTS FOR 2019-2020 |                                |           |               | Members               |                           |                         |                                                    |
|                                |                                |           |               | RESULTS FOR 2019-2020 |                           |                         |                                                    |
| QUARTER                        | NEW CLUB GOAL                  | NEW CLUBS | DROPPED CLUBS | QUARTER               | MEMBER GROWTH NET<br>GOAL | MEMBER GROWTH<br>ACTUAL | DROPPED<br>MEMBERS ACTUAL<br>(including transfers) |
| JULY/AUG/SEPT                  | 0                              | 1         | 2             | JULY/AUG/SEPT         | 10                        | 49                      | 28                                                 |
| OCT/NOV/DEC                    | 1                              | 0         | 0             | OCT/NOV/DEC           | 10                        | 23                      | 20                                                 |
| JAN/FEB/MAR                    | 0                              | 0         | 0             | JAN/FEB/MAR           | 0                         | 0                       | 0                                                  |
| APR/MAY/JUNE                   | 0                              | 0         | 0             | APR/MAY/JUNE          | 5                         | 0                       | 0                                                  |